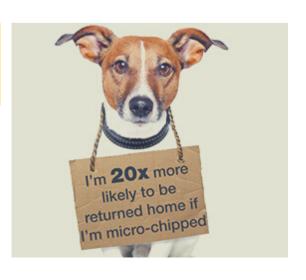

## Microchipping

Every day there are posts on Facebook and Nextdoor regarding lost pets. It breaks my heart! For me, this serves as a reminder to have our pets microchipped. Microchipping allows rescuers to contact you by taking the animal in question to the vet or a local pet store to be scanned for a chip. It's a good investment and great peace of mind!