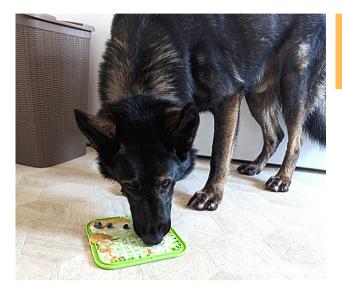

are the top 3 most popular enrichment activities we use for our pets and our boarding pets:

### **Enrichment**

- 1) Licky Mats. We use plain Greek yogurt, fresh fruit, peanut butter, and  $The \gamma$ provideentertainment and can be a comfort for anxious pups.
- 2) Laser. The infamous red dot. Our cats love to chase the laser. This provides them with entertainment and exercise.
- 3) Sniffing exercises. This is a new one for us. I have taken some different tufts of animal hair and hidden them throughout the property. Sniffing is an excellent source of mental and physical stimulation.